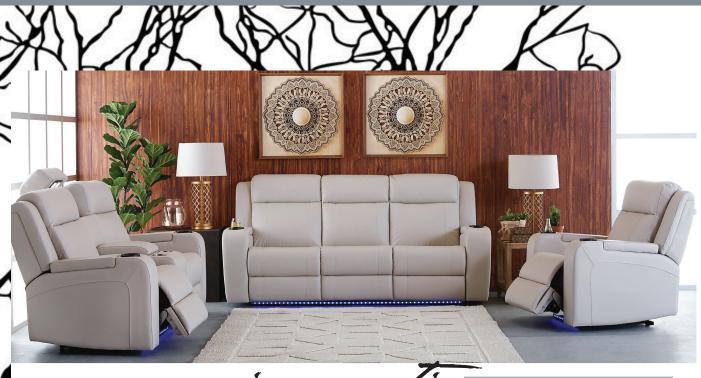

## Marina

The Marina Cinematic story boasts functional technology, High quality comfort and is covered in luxurious 100% genuine Cat 25 Leather.

with control pad

LED lit cup holder Charge station with USB & 240V reading lights

## Features and Benefits:

- Dropdown back transforms the 3 seater into a workstation with table, cupholders, reading lights and features a charge station.
- The 2 seater features a centre storage console with drawer, stainless cupholders and a charge station under the upholstered lid.
- Another feature is the LED lit cupholders with touch sensitive control pads and LED strip along the base for extra cinematic effect.
- Multi function touch pad has a re-set button to easily return recline and headrest function to up-right.
- The ebony leather suite features complimentary dark taupe stitch.
- Storage compartments under the lift up arm rests have solid hinges and quality gas struts.
- The recliner footrests feature stainless steel side covers on the extension arms.
- A Cinematic delight offering multi function and recline at the push of a button.
- Adjustable power tilt headrests for unmatched comfort and practical support.