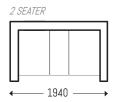

Convenient LED

|  | Options  | Measurements         |
|--|----------|----------------------|
|  | 3 Seater | 2170L x 960D x 1030H |
|  | 2 Seater | 1940L x 960D x 1030H |
|  | Recliner | 960L x 960D x 1030H  |
|  |          |                      |