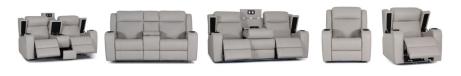

## Marina

The Marina Cinematic story boasts functional technology, High quality comfort and is covered in luxurious 100% genuine Cat 25 Leather.

with control pad

LED lit cup holder Charge station with USB & 240V reading lights

## Features and Benefits:

- Dropdown back transforms the 3 seater into a workstation with table, cupholders, reading lights and features a charge station.
- The 2 seater features a centre storage console with drawer, stainless cupholders and a charge station under the upholstered lid.
- Another feature is the LED lit cupholders with touch sensitive control pads and LED strip along the base for extra cinematic effect.
- Multi function touch pad has a re-set button to easily return recline and headrest function to up-right.
- The ebony leather suite features complimentary dark taupe stitch.
- Storage compartments under the lift up arm rests have solid hinges and quality gas struts.
- The recliner footrests feature stainless steel side covers on the extension arms.
- A Cinematic delight offering multi function and recline at the push of a button.
- Adjustable power tilt headrests for unmatched comfort and practical support.