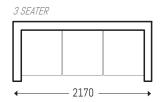

Convenient LED

|  | Options  | Measurements         |
|--|----------|----------------------|
|  | 3 Seater | 2170L x 960D x 1030H |
|  | 2 Seater | 1940L x 960D x 1030H |
|  | Recliner | 960L x 960D x 1030H  |
|  |          |                      |