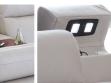

## Marina

The Marina Cinematic story boasts functional technology, High quality comfort and is covered in luxurious 100% genuine Cat 25 Leather.

with control pad

LED lit cup holder Charge station with USB & 240V reading lights

## Features and Benefits:

- Dropdown back transforms the 3 seater into a workstation with table, cupholders, reading lights and features a charge station.
- The 2 seater features a centre storage console with drawer, stainless cupholders and a charge station under the upholstered lid.
- Another feature is the LED lit cupholders with touch sensitive control pads and LED strip along the base for extra cinematic effect.
- Multi function touch pad has a re-set button to easily return recline and headrest function to up-right.
- The ebony leather suite features complimentary dark taupe stitch.
- Storage compartments under the lift up arm rests have solid hinges and quality gas struts.
- The recliner footrests feature stainless steel side covers on the extension arms.
- A Cinematic delight offering multi function and recline at the push of a button.
- Adjustable power tilt headrests for unmatched comfort and practical support.