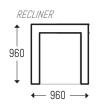

Convenient LED

|  | Options  | Measurements         |
|--|----------|----------------------|
|  | 3 Seater | 2170L x 960D x 1030H |
|  | 2 Seater | 1940L x 960D x 1030H |
|  | Recliner | 960L x 960D x 1030H  |
|  |          |                      |